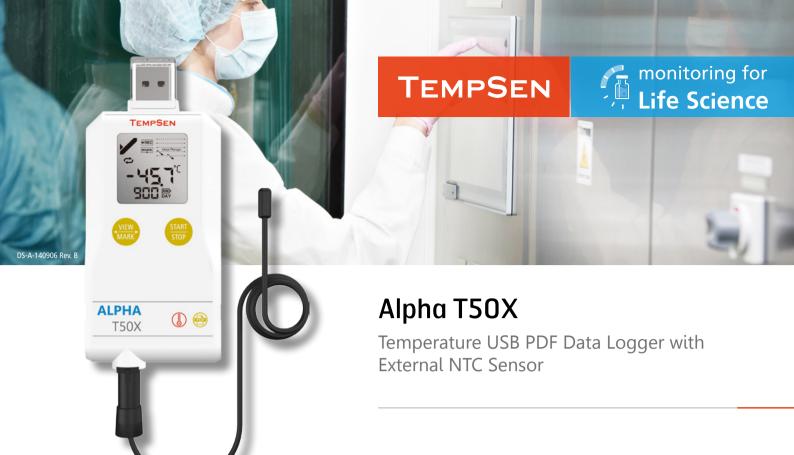

# Auto PDF Report with Embedded Data

Automatically generating encrypted PDF format report, no software required to obtain data, embedded raw data allows analyzing report via TempCentre and Cold Chain Cloud.

## Extra Long Battery Life

Up to 900 days battery life offers long-term continuous recording possibilities.

### **Mark Function**

Click Mark button to write in time stamp for events requiring special attention during shipment, up to 9 marks available.